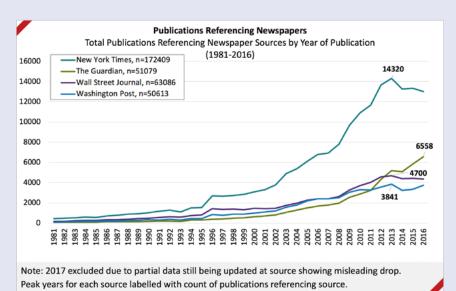

Four newspaper titles were selected for evaluation and analysis in this *report:* 

- The New York Times
- The Wall Street Journal
- The Washington Post
- The Guardian

Scopus was used as the source for the data examined.

#### Newspapers are on the rise in scholarly research

A 2018 Oxford Internet Institute/ProQuest study found that the use of newspapers in scholarly research is steadily increasing, and reached an all-time high in 2013. For each newspaper analyzed, uses were much higher across disciplines than anticipated—including the social sciences, health and medicine, business and the hard sciences.