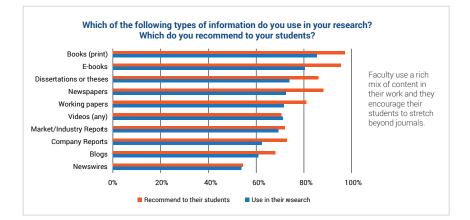

#### 72% of researchers use news today

A ProQuest study shows that newspapers are a vital tool in research – they're used by 72% of researchers and recommended by 88% of researchers who teach.

Eric T. Meyer, currently the Dean of the School of Information at University of Texas, Austin, and formerly a Professor of Social Informatics and Director of Graduate Studies at Oxford Internet Institute, conducted the data collection and analysis.