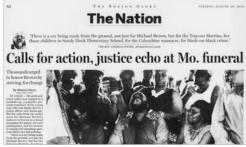

August 26, 2014 (Page A2). (2014, Aug 26). Boston Globe (2008-Recent)

Across the U.S., protesters use silence to memorialize George Floyd. (2020, Jun 04). [Video/DVD] Washington, D.C.: WP Company LLC d/b/a The Washington Post.